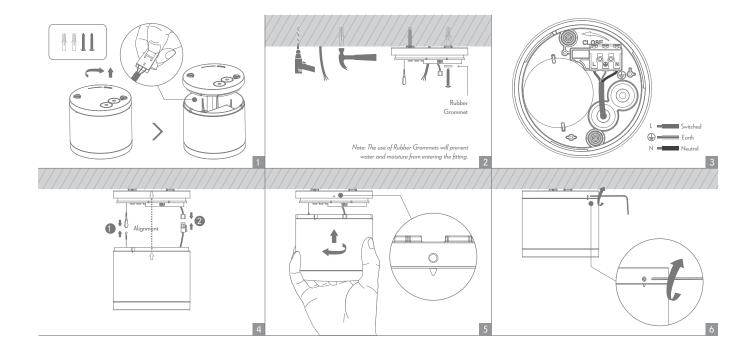

Thank you for purchasing your new NEO-PRO-25 surface mounted downlight, Please take the time to read and understand the instruction sheet below. Failure to do so may void warranty.

<sup>\*</sup>Fully dimmable with suitable dimmers.

- -The lamp must be installed by professional electrician
- -Ensure the power supply is switched off before fitting this product
- -Do not touch the lamp when in use
- -Keep away from hot steam and corrosive gas